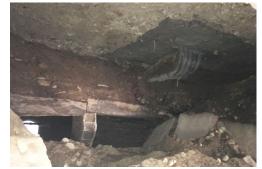

## **PROJECT HIGHLIGHTS:**

Special safety procedures were required for work in the collapsed tunnels

## ADDITIONAL DETAILS

Before beginning any work to repair the tunnels leading to the Enel Hydro turbines, the sections of the collapsed tunnels had to be shored up, which required special safety procedures. This project was in two phases, first to provide tempoary repairs to the collapsed tunnels, and secondly to provide a permanent solution for the tunnels. Methuen Industrial Services provided the skils and experience to address this serious situation.