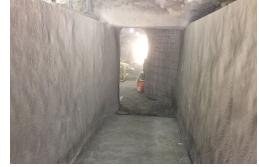

## ADDITIONAL DETAILS

Before beginning any work to repair the tunnels leading to the Enel Hydro turbines, the sections of the collapsed tunnels had to be shored up, which required special safety procedures. This project was in two phases, first to provide tempoary repairs to the collapsed tunnels, and secondly to provide a permanent solution for the tunnels. Methuen Industrial Services provided the skils and experience to address this serious situation.