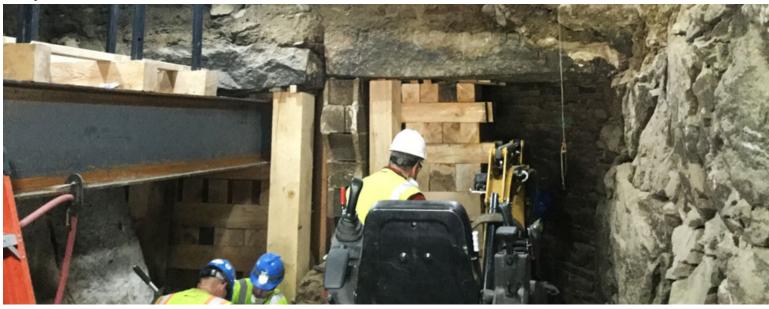

## **PROJECT HIGHLIGHTS:**

Special safety procedures were required for work in the collapsed tunnels

## ADDITIONAL DETAILS

Before beginning any work to repair the tunnels leading to the Enel Hydro turbines, the sections of the collapsed tunnels had to be shored up, which required special safety procedures. This project was in two phases, first to provide tempoary repairs to the collapsed tunnels, and secondly to provide a permanent solution for the tunnels. Methuen Industrial Services provided the skils and experience to address this serious situation.